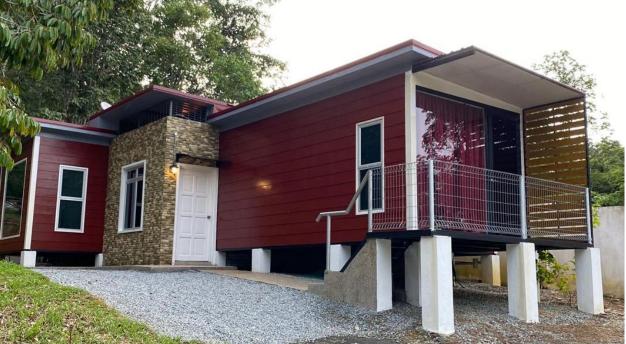

### Woodplank Cabin

- Unique wooden design made from cement board.
- Popular selection for homestay, & garden homes.
- Last long & easy maintenance due to cement board characteristic.
- Cabin looks more versatile and much cooler environment.
- Cabin is using steel structure framing.
- Pest proof, weather proof, fire proof.

#### External Panelling Deco

- Increase the look of the cabin
- Reduce heat & noise
- Material use: cement board, artificial grass, pvc panelling