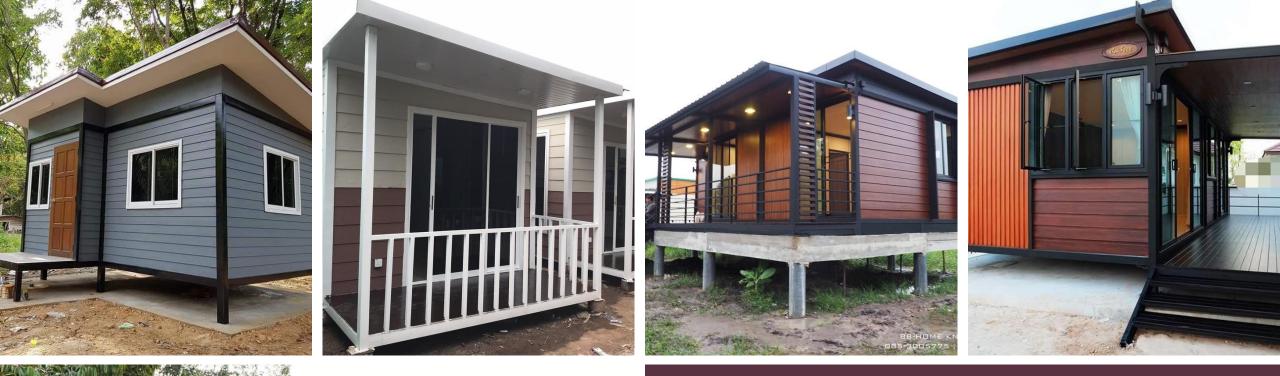

### Woodplank Cabin

- Unique wooden design made from cement board.
- Popular selection for homestay, & garden homes.
- Last long & easy maintenance due to cement board characteristic.
- Cabin looks more versatile and much cooler environment.
- Cabin is using steel structure framing.
- Pest proof, weather proof, fire proof.