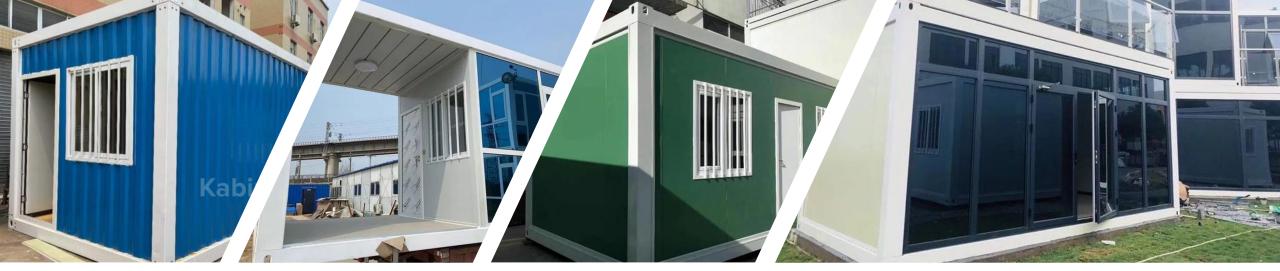

#### Shipping Container

- The most popular among all types.
- Offer durability and unique for all purposes.
- Standard ISO with structure ability which can support up to 30 tons.
- Wall plate corrugate panel 1.5mm to 2.0mm.
- Suitable for all purposes.
- Length available 20FT & 40FT.

#### Heavy Duty Cabin

- External material (wall) : 0.5-1.5 mm corrugated metal plate
- Structure component : Steel structure framing Provide more durability and safety for long term usage.
- Structure can be customised for different purposes.

#### LIGHT DUTY CABIN

- External material (wall): 0.23-0.47 mm corrugated metal deck
- Structure component : Steel structure framing
- High flexibility with different price range from economy to luxury.
- Cabin's cost relatively lower than other type.