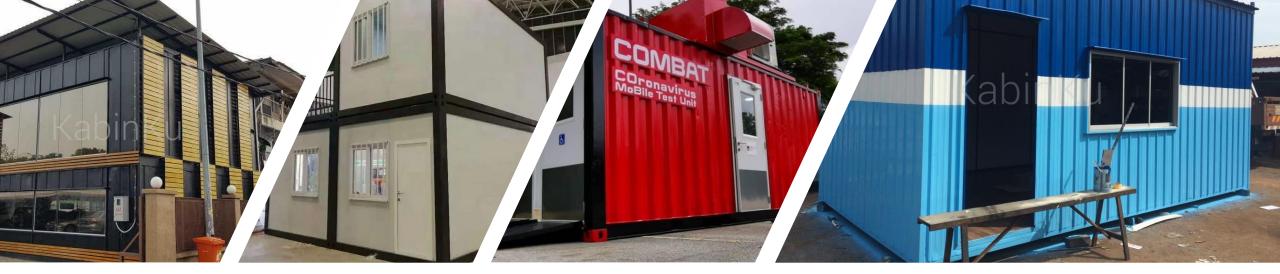

#### Heavy Duty Cabin

- External material (wall) : 0.5-1.5 mm corrugated metal plate
- Structure component : Steel structure framing Provide more durability and safety for long term usage.
- Structure can be customised for different purposes.

#### LIGHT DUTY CABIN

- External material (wall): 0.23-0.47 mm corrugated metal deck
- Structure component : Steel structure framing
- High flexibility with different price range from economy to luxury.
- Cabin's cost relatively lower than other type.