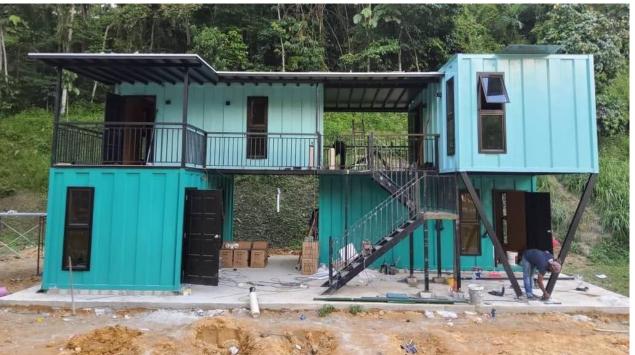

## Modular Cabin

- Fast installation, easier delivery for narrow access. It can be installed on site.
- Cabin comes with insulation which provides better heat, sound resistant.
- Cabin is pre fabricated with bigger structure and durable finishing.
- Pest free material, fire proof.

### Steel Work

- Steel staircase
- Platform / Decking
- Roofing Work