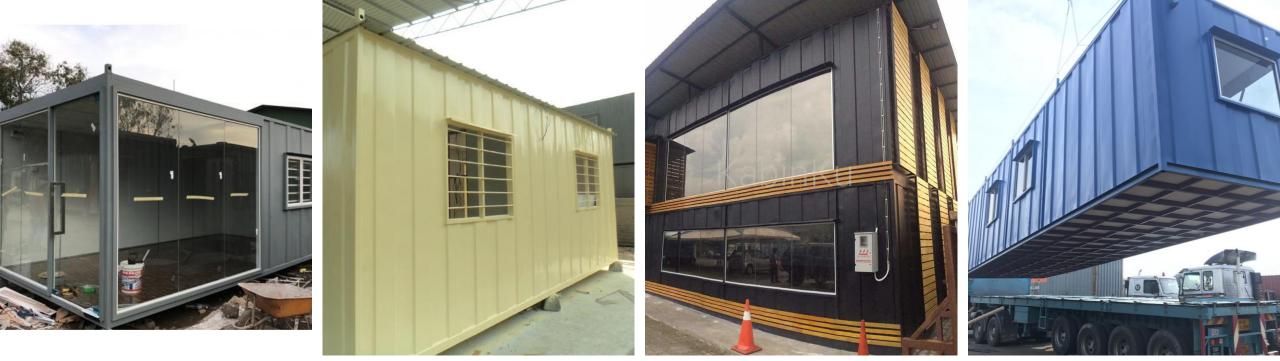

#### Shipping Container

- The most popular among all types.
- Offer durability and unique for all purposes.
- Standard ISO with structure ability which can support up to 30 tons.
- Wall plate corrugate panel 1.5mm to 2.0mm.
- Suitable for all purposes.
- Length available 20FT & 40FT.

#### Heavy Duty Cabin

- External material (wall) : 0.5-1.5 mm corrugated metal plate
- Structure component : Steel structure framing Provide more durability and safety for long term usage.
- Structure can be customised for different purposes.

#### LIGHT DUTY CABIN

- External material (wall): 0.23-0.47 mm corrugated metal deck
- Structure component : Steel structure framing
- High flexibility with different price range from economy to luxury.
- Cabin's cost relatively lower than other type.

# Logistic Solution

- Lorry crane
- Lorry trailer
- Mobile crane

ADD: Lot 26456, JALAN SHAPADU, 42100 KLANG, SELANGOR. TEL: +6012-406 6648 / +6013-337 9262 EMAIL: info@kabinku.com.my / kabinku@gmail.com WEB: www.kabinku.com.my