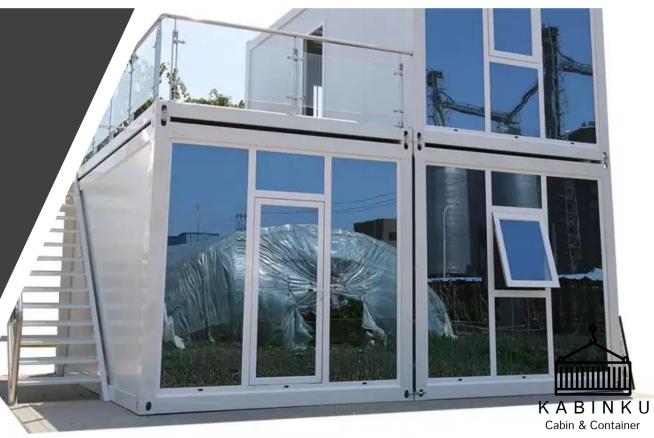

## Modular Cabin

- Fast installation, easier delivery for narrow access. It can be installed on site.
- Cabin comes with insulation which provides better heat, sound resistant.
- Cabin is pre fabricated with bigger structure and durable finishing.
- Pest free material, fire proof.

### INTERIOR FINISHES

- Wall & ceiling material: Gypsum / OSB / PVC plywood
- Flooring: Vinyl tiles, vinyl sheet, SPC, tiles, chequered plate