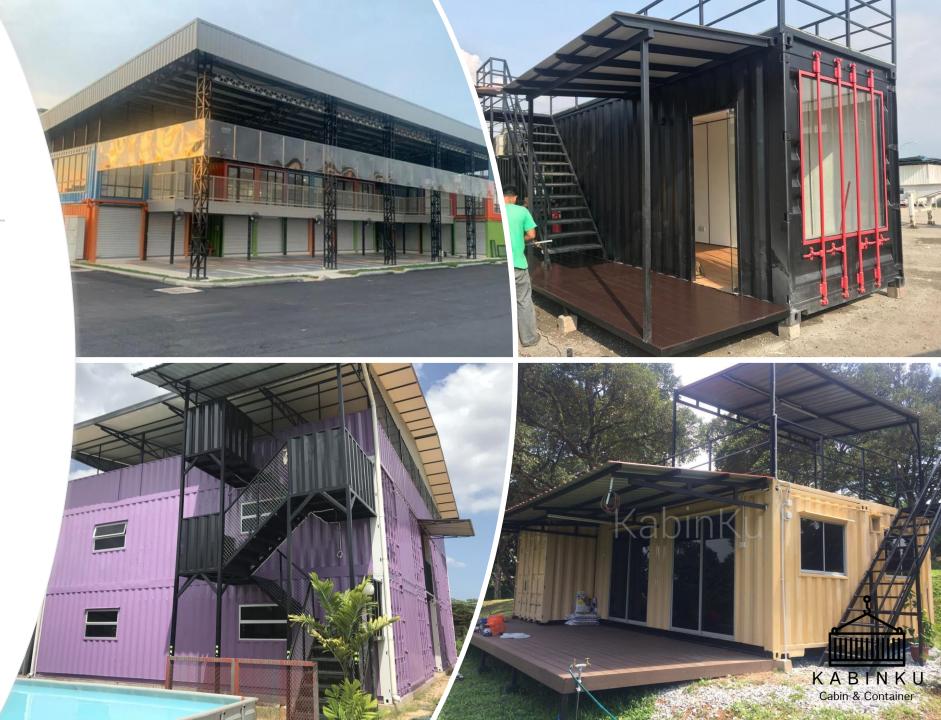

#### Shipping Container

- The most popular among all types.
- Offer durability and unique for all purposes.
- Standard ISO with structure ability which can support up to 30 tons.
- Wall plate corrugate panel 1.5mm to 2.0mm.
- Suitable for all purposes.
- Length available 20FT & 40FT.

#### Heavy Duty Cabin

- External material (wall) : 0.5-1.5 mm corrugated metal plate
- Structure component : Steel structure framing Provide more durability and safety for long term usage.
- Structure can be customised for different purposes.

## Modular Cabin

- Fast installation, easier delivery for narrow access. It can be installed on site.
- Cabin comes with insulation which provides better heat, sound resistant.
- Cabin is pre fabricated with bigger structure and durable finishing.
- Pest free material, fire proof.

### Steel Work

- Steel staircase
- Platform / Decking
- Roofing Work