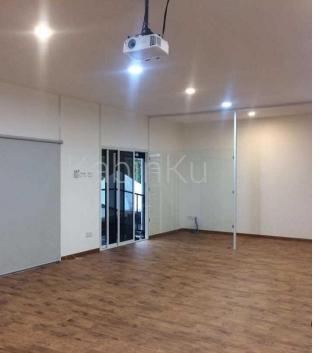

### INTERIOR FINISHES

- Wall & ceiling material: Gypsum / OSB / PVC plywood
- Flooring: Vinyl tiles, vinyl sheet, SPC, tiles, chequered plate