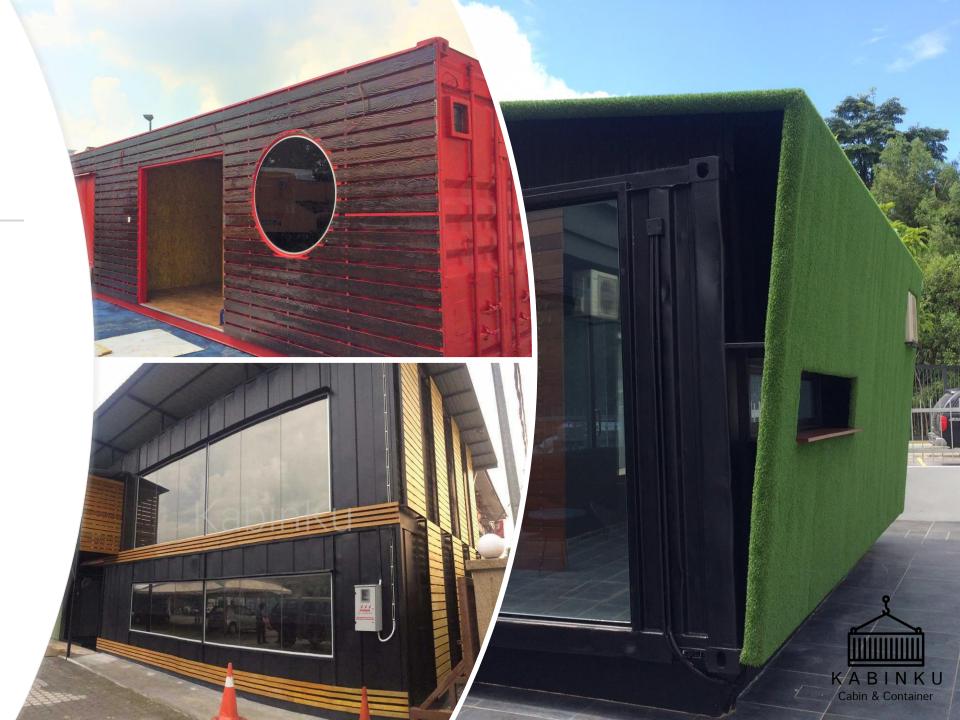

#### Shipping Container

- The most popular among all types.
- Offer durability and unique for all purposes.
- Standard ISO with structure ability which can support up to 30 tons.
- Wall plate corrugate panel 1.5mm to 2.0mm.
- Suitable for all purposes.
- Length available 20FT & 40FT.

#### External Panelling Deco

- Increase the look of the cabin
- Reduce heat & noise
- Material use: cement board, artificial grass, pvc panelling