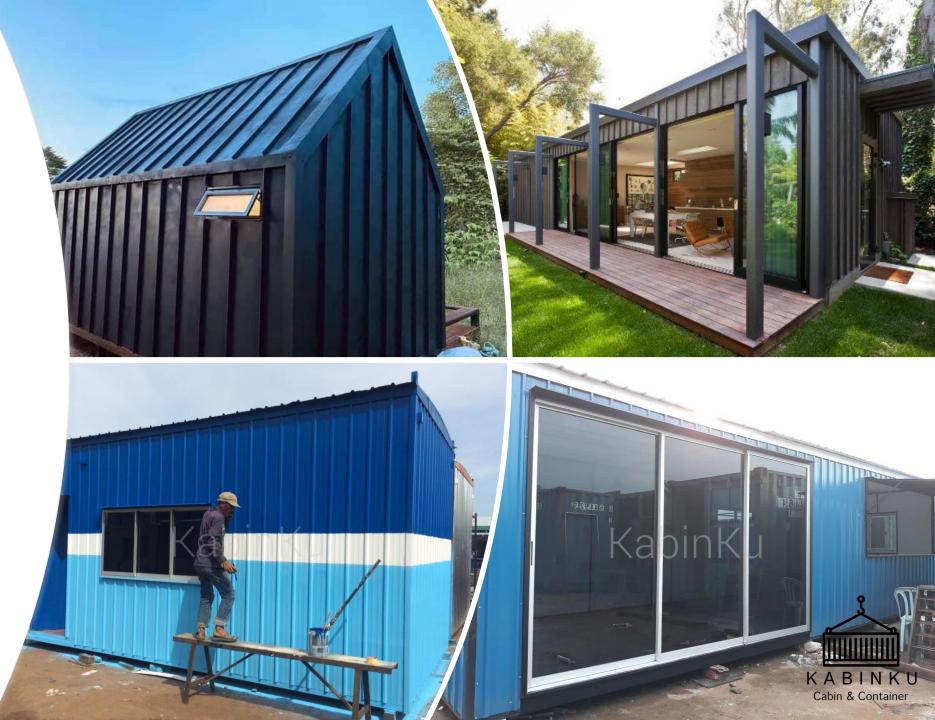

### Woodplank Cabin

- Unique wooden design made from cement board.
- Popular selection for homestay, & garden homes.
- Last long & easy maintenance due to cement board characteristic.
- Cabin looks more versatile and much cooler environment.
- Cabin is using steel structure framing.
- Pest proof, weather proof, fire proof.

#### Heavy Duty Cabin

- External material (wall) : 0.5-1.5 mm corrugated metal plate
- Structure component : Steel structure framing Provide more durability and safety for long term usage.
- Structure can be customised for different purposes.

#### LIGHT DUTY CABIN

- External material (wall): 0.23-0.47 mm corrugated metal deck
- Structure component : Steel structure framing
- High flexibility with different price range from economy to luxury.
- Cabin's cost relatively lower than other type.