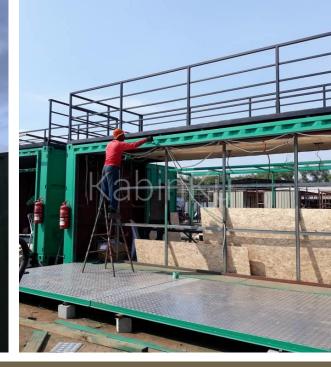

#### Shipping Container

- The most popular among all types.
- Offer durability and unique for all purposes.
- Standard ISO with structure ability which can support up to 30 tons.
- Wall plate corrugate panel 1.5mm to 2.0mm.
- Suitable for all purposes.
- Length available 20FT & 40FT.

#### Heavy Duty Cabin

- External material (wall) : 0.5-1.5 mm corrugated metal plate
- Structure component : Steel structure framing Provide more durability and safety for long term usage.
- Structure can be customised for different purposes.