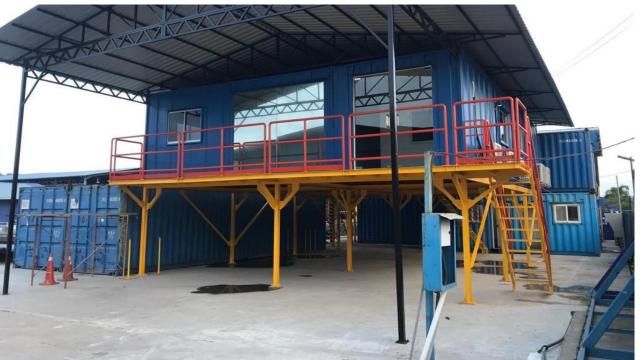

0.47 mm corrugated metal deck
- Structure component : Steel structure framing
- High flexibility with different price range from economy to luxury.
- Cabin's cost relatively lower than other type.





## Modular Cabin

- Fast installation, easier delivery for narrow access. It can be installed on site.
- Cabin comes with insulation which provides better heat, sound resistant.
- Cabin is pre fabricated with bigger structure and durable finishing.
- Pest free material, fire proof.











### INTERIOR FINISHES

- Wall & ceiling material: Gypsum / OSB / PVC plywood
- Flooring: Vinyl tiles, vinyl sheet, SPC, tiles, chequered plate



#### External Panelling Deco

- Increase the look of the cabin
- Reduce heat & noise
- Material use: cement board, artificial grass, pvc panelling













### Steel Work

- Steel staircase
- Platform / Decking
- Roofing Work





# Logistic Solution

- Lorry crane
- Lorry trailer
- Mobile crane





ADD: Lot 26456, JALAN SHAPADU, 42100 KLANG, SELANGOR. TEL: +6012-406 6648 / +6013-337 9262 EMAIL: info@kabinku.com.my / kabinku@gmail.com WEB: www.kabinku.com.my