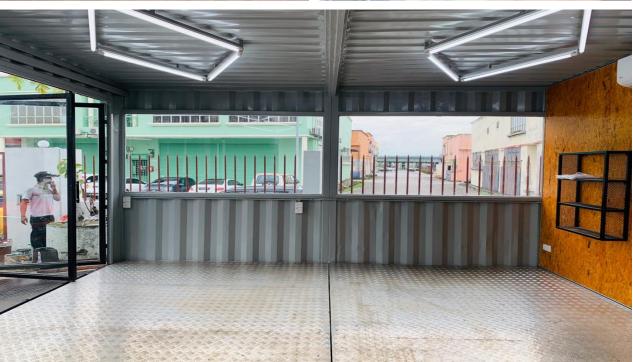

#### Shipping Container

- The most popular among all types.
- Offer durability and unique for all purposes.
- Standard ISO with structure ability which can support up to 30 tons.
- Wall plate corrugate panel 1.5mm to 2.0mm.
- Suitable for all purposes.
- Length available 20FT & 40FT.