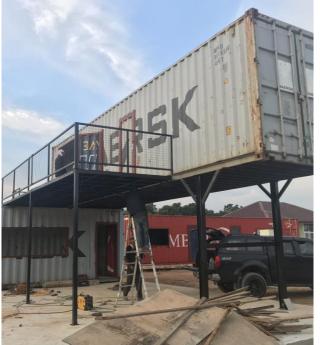

#### Shipping Container

- The most popular among all types.
- Offer durability and unique for all purposes.
- Standard ISO with structure ability which can support up to 30 tons.
- Wall plate corrugate panel 1.5mm to 2.0mm.
- Suitable for all purposes.
- Length available 20FT & 40FT.

### Steel Work

- Steel staircase
- Platform / Decking
- Roofing Work