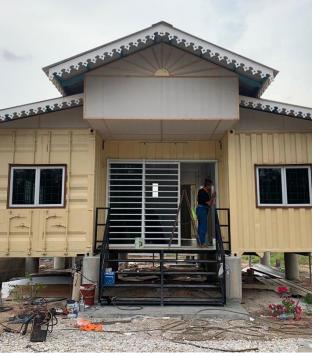

### Woodplank Cabin

- Unique wooden design made from cement board.
- Popular selection for homestay, & garden homes.
- Last long & easy maintenance due to cement board characteristic.
- Cabin looks more versatile and much cooler environment.
- Cabin is using steel structure framing.
- Pest proof, weather proof, fire proof.

## Modular Cabin

- Fast installation, easier delivery for narrow access. It can be installed on site.
- Cabin comes with insulation which provides better heat, sound resistant.
- Cabin is pre fabricated with bigger structure and durable finishing.
- Pest free material, fire proof.