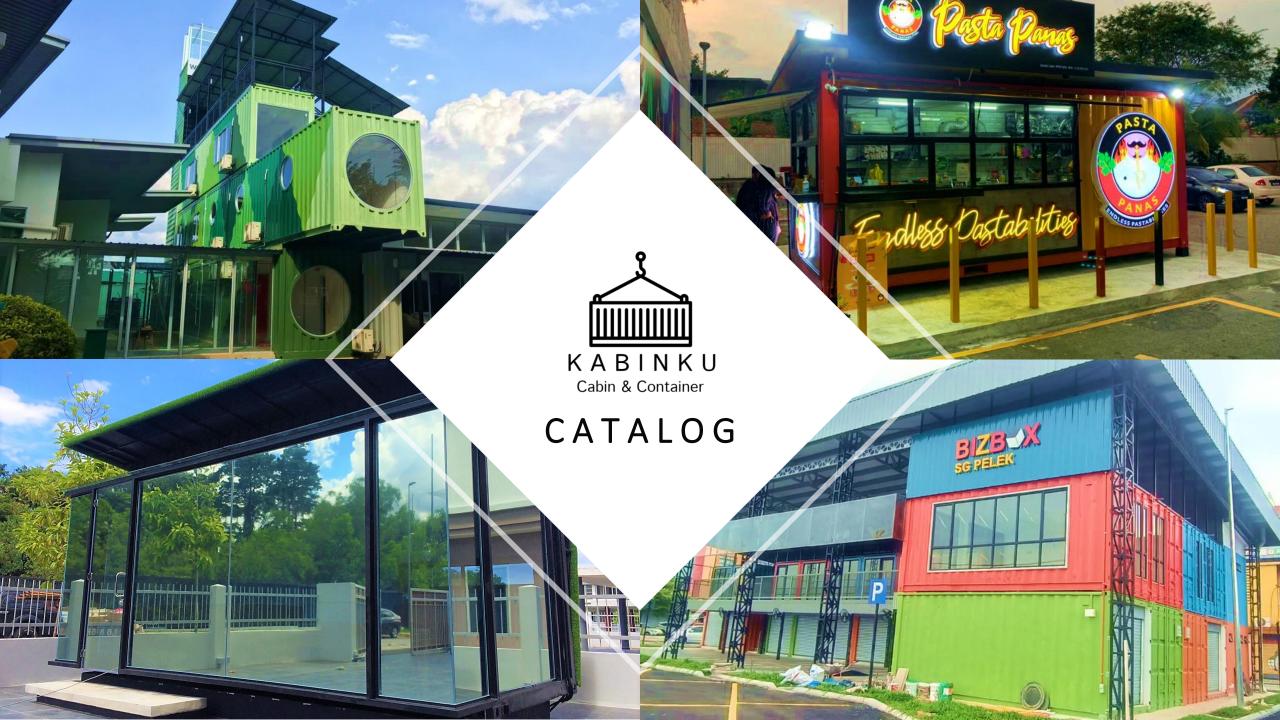

## MAIN TYPES OF CABIN

- WOODPLANK CABIN
- SHIPPING CONTAINER
- HEAVY DUTY CABIN
- LIGHT DUTY CABIN
- MODULAR CABIN

#### Shipping Container

- The most popular among all types.
- Offer durability and unique for all purposes.
- Standard ISO with structure ability which can support up to 30 tons.
- Wall plate corrugate panel 1.5mm to 2.0mm.
- Suitable for all purposes.
- Length available 20FT & 40FT.