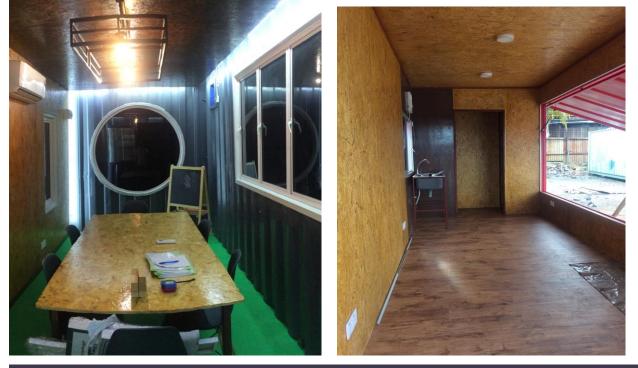

### INTERIOR FINISHES

- Wall & ceiling material: Gypsum / OSB / PVC plywood
- Flooring: Vinyl tiles, vinyl sheet, SPC, tiles, chequered plate